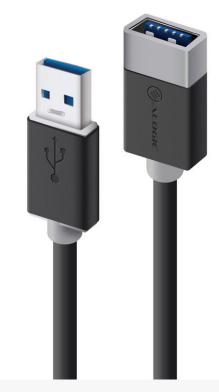

# **USB-A** ▶ **USB-A** Extension Cable

Part no. USB3-XX-AA

| Part no    | Length |
|------------|--------|
| USB3-01-AA | 1m     |
| USB3-02-AA | 2m     |
| USB3-03-AA | 3m     |

Extend a USB 3.0 connection between a USB enabled peripheral and a USB 3.0 port on a computer or a connected USB Hub.

This ALOGIC USB 3.0 Type A to Type An Extension Cable - Male to Female is mostly used to extend a USB 3.0 connection between a USB enabled peripheral like a Keyboard, Mouse, hard drive etc and a USB 3.0 port on a computer or a connected USB Hub. The cable supports super fast USB 3.0 speed for data transfer at 4.8Gbps.

#### **User Interface**

Input USB-A Male x 1
Output USB-A Female x 1