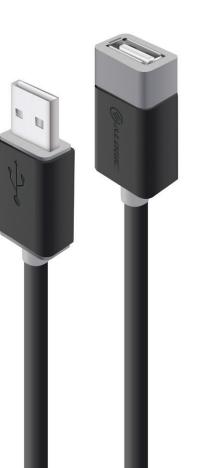

# **USB-A** <br/> USB-A<br/> Extension Cable

# Extend a USB 2.0 connection between a USB enabled peripheral

This ALOGIC USB 2.0 Extension Cable - Type A Male to Type A Female is mostly used to extend a USB 2.0 connection between a USB enabled peripheral like a Keyboard, Mouse, hard drive etc and a USB 2.0 port on a computer or a connected USB Hub. The cable is also backwards compatible with USB 1.1 specifications.

#### User Interface

Input Output USB-A Male x 1 USB-A Female x 1