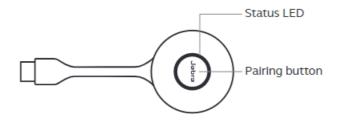

## What do the LEDs on the Jabra Link 400 mean?

Here is an overview of the Jabra Link 400 DECT adapter and an explanation of the LED colors and corresponding statuses.

The explanation is in English. For translated versions, check the available languages of the user manual in the **Product documents** section.

- Connected to headset
- Active call
- Music playback
- Microphone muted
- O Call on hold
- O Connected to Microsoft Teams\*
- Firmware updating
- Microsoft Teams notification\*
- Incoming call
- Pairing mode
- Voice guided settings menu
- Connected to multiple headsets
- Conference mode active