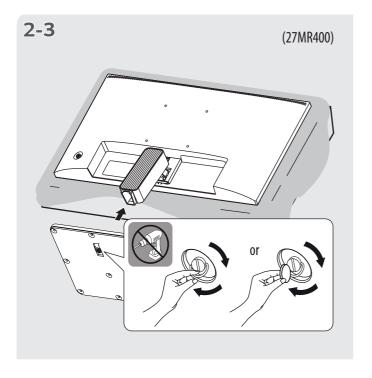

## 2-2

(24MR400-BA / 24MR400-BB)

- Using a DVI to HDMI / DP (DisplayPort) to HDMI cable may cause compatibility issues.
  Make sure to use the supplied cable. Otherwise, this may cause the device to malfunction.