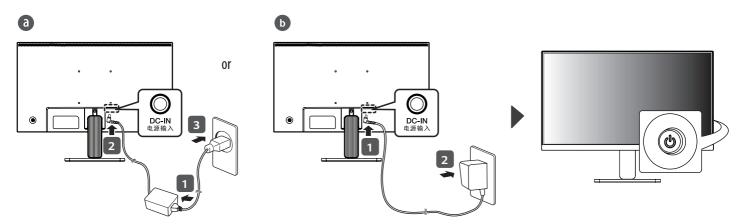

tup Guide**

## LED LCD COMPUTER MONITOR

(LED Computer Monitor)

You can download manuals from the LGE website.

OWNER'S MANUAL AND REGULATORY INFO. are available at <a href="https://www.lg.com/au/support/manuals">https://www.lg.com/au/support/manuals</a>. PLEASE READ SAFETY INFORMATION BEFORE INSTALLATION AND USE. SCAN OR CODE TO ACCESS.



22MR410

24MR400-BA

27MR400

24MR400-BB



(2307-REV00)

www.lg.com

Copyright © 2023 LG Electronics Inc. All Rights Reserved.





• Depending on country

It is recommended that use the supplied components.













## 2-2

(24MR400-BA / 24MR400-BB)

















- Using a DVI to HDMI / DP (DisplayPort) to HDMI cable may cause compatibility issues.
  Make sure to use the supplied cable. Otherwise, this may cause the device to malfunction.