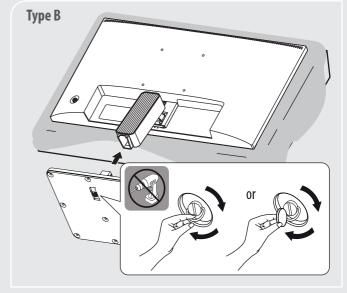

## **Quick Setup Guide**

## LED LCD COMPUTER MONITOR

(LED Computer Monitor)

You can download manuals from the LGE website.

OWNER'S MANUAL AND REGULATORY INFO. are available at <a href="https://www.lg.com/au/support/manuals">https://www.lg.com/au/support/manuals</a>. PLEASE READ SAFETY INFORMATION BEFORE INSTALLATION AND USE. SCAN OR CODE TO ACCESS.



22MR410

24MR400-BA

27MR400

24MR400-BB



(2307-REV00)

www.lg.com

Copyright © 2023 LG Electronics Inc. All Rights Reserved.





• Depending on country

It is recommended that use the supplied components.













## 2-2

(24MR400-BA / 24MR400-BB)

















- Using a DVI to HDMI / DP (DisplayPort) to HDMI cable may cause compatibility issues.
  Make sure to use the supplied cable. Otherwise, this may cause the device to malfunction.