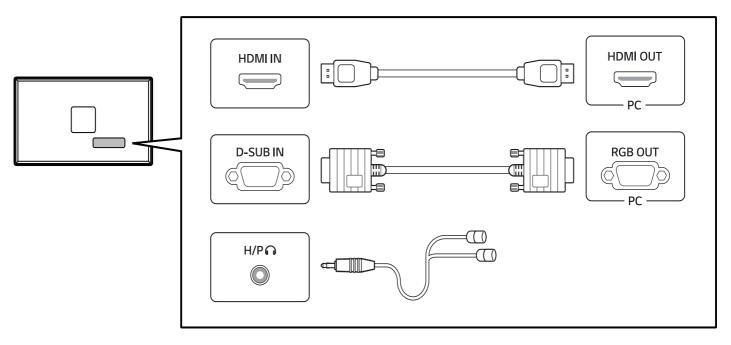

## 2-2

(24MR400-BA / 24MR400-BB)

- Using a DVI to HDMI / DP (DisplayPort) to HDMI cable may cause compatibility issues.
  Make sure to use the supplied cable. Otherwise, this may cause the device to malfunction.