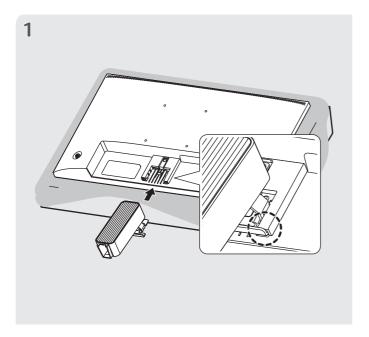

## **Quick Setup Guide**

## LED LCD COMPUTER MONITOR

(LED Computer Monitor)

You can download manuals from the LGE website.

OWNER'S MANUAL AND REGULATORY INFO. are available at <a href="https://www.lg.com/au/support/manuals">https://www.lg.com/au/support/manuals</a>. PLEASE READ SAFETY INFORMATION BEFORE INSTALLATION AND USE. SCAN OR CODE TO ACCESS.



22MR410

24MR400-BA

27MR400

24MR400-BB



(2307-REV00)

www.lg.com

Copyright © 2023 LG Electronics Inc. All Rights Reserved.





• Depending on country

It is recommended that use the supplied components.













## 2-2

(24MR400-BA / 24MR400-BB)

















- Using a DVI to HDMI / DP (DisplayPort) to HDMI cable may cause compatibility issues.
  Make sure to use the supplied cable. Otherwise, this may cause the device to malfunction.