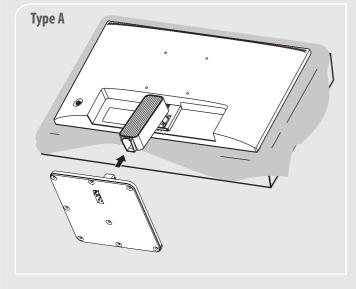

## **Quick Setup Guide**

## LED LCD COMPUTER MONITOR

(LED Computer Monitor)

You can download manuals from the LGE website.

OWNER'S MANUAL AND REGULATORY INFO. are available at <a href="https://www.lg.com/au/support/manuals">https://www.lg.com/au/support/manuals</a>. PLEASE READ SAFETY INFORMATION BEFORE INSTALLATION AND USE. SCAN OR CODE TO ACCESS.



22MR410

24MR400-BA

27MR400

24MR400-BB



(2307-REV00)

www.lg.com

Copyright © 2023 LG Electronics Inc. All Rights Reserved.





• Depending on country

It is recommended that use the supplied components.













## 2-2

(24MR400-BA / 24MR400-BB)

















- Using a DVI to HDMI / DP (DisplayPort) to HDMI cable may cause compatibility issues.
  Make sure to use the supplied cable. Otherwise, this may cause the device to malfunction.