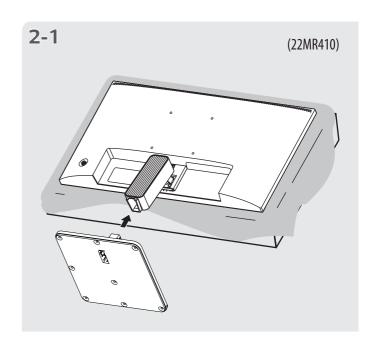

## 2-2

(24MR400-BA / 24MR400-BB)

- Using a DVI to HDMI / DP (DisplayPort) to HDMI cable may cause compatibility issues.
  Make sure to use the supplied cable. Otherwise, this may cause the device to malfunction.