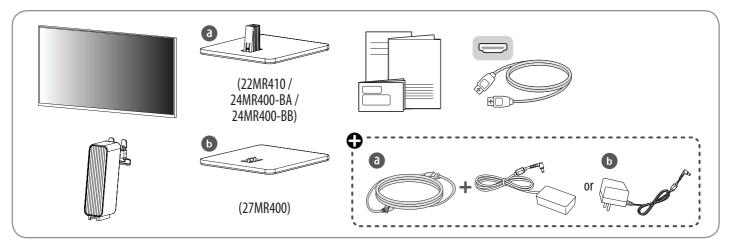

22MR410

24MR400-BA

27MR400

24MR400-BB

(2307-REV00)

www.lg.com

Copyright © 2023 LG Electronics Inc. All Rights Reserved.

• Depending on country

It is recommended that use the supplied components.