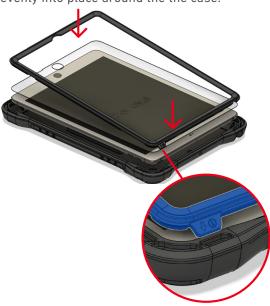

#### **1** Install bezel

Slide the tab marked #1 in first near the power button. Then massage the bezel evenly into place around the the case.