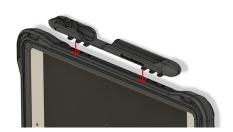

#### **1** Install bezel

Slide the tab marked #1 in first near the power button. Then massage the bezel evenly into place around the the case.