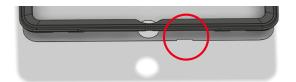

#### **1** Install bezel

Slide the tab marked #1 in first near the power button. Then massage the bezel evenly into place around the the case.