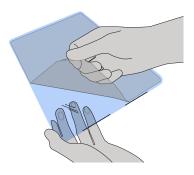

#### Remove protective film

If using the optional overlay, remove the packaging film from both sides. If not using, skip to step 3.

### **9** Align overlay with the bezel

Make sure home button is aligned, and that the small notch on the overlay sits on the right side (aligned with the corresponding notch on the bezel) Failure to align may cause bubbling.