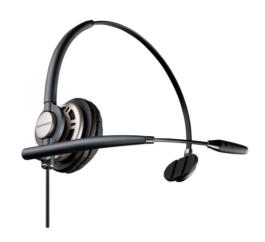

# Poly EncorePro 710 Monaural Headset +Quick Disconnect (8R708AA)

# Unique boom design

Conveniently situated microphone arm stays clear of user's peripheral vision while the unique, extendable boom ensures precise positioning and enables optimal noise cancellation.

# Sleek design + materials

Enjoy an elegant, satin finish and slim, stylish design that adds a touch of sophistication. Our headsets feature premium nylon composite materials, ensuring an ultralightweight design without compromising on durability.