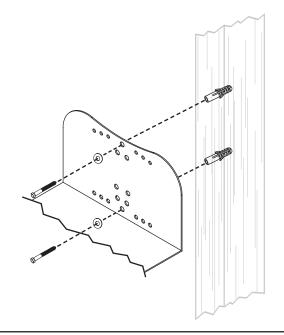

## **CPU Holder**

**Model: DCPU1** 

CAUTION: DO NOT EXCEED MAXIMUM LISTED WEIGHT CAPACITY. SERIOUS INJURY OR PROPERTY DAMAGE MAY OCCUR!

#### WARNING

- If mounting, make sure that the supporting surface will safely support the combined load of the equipment and all attached hardware and components.
- If mounting to wood wall studs, make sure that mounting screws are anchored into the center of the studs. The use of a stud finder is highly recommended.
- · Installers are responsible to provide hardware for other types of mounting situations.
- Always use an assistant or mechanical lifting equipment to safely lift and position equipment.