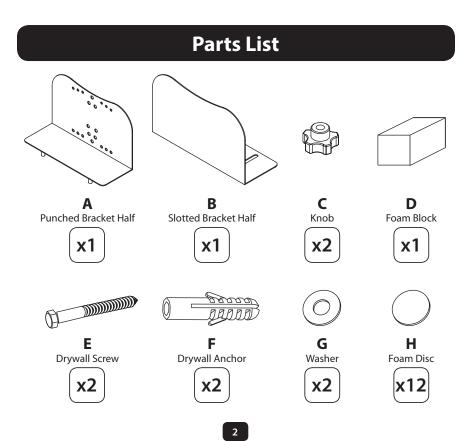

## **Assembly**

## step

### step

12

Place protective foam pads as desired.

13-09-028-9332EA.indd 3 11/4/2013 3:42:45 PM