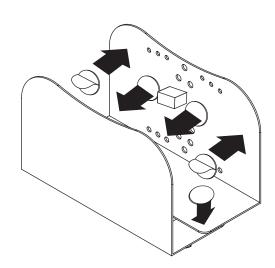

## step

### step

12

Place protective foam pads as desired.

13-09-028-9332EA.indd 3 11/4/2013 3:42:45 PM