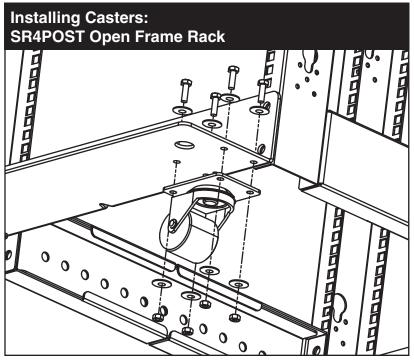

## Caster Kit for Tripp Lite 4-Post Open-Frame Rack Systems

Model: SRCASTER

The SRCASTER Kit consists of four (4) casters with required locknuts, washers and bolts for installation on Tripp Lite 4-Post Open Frame Rack Systems (Model SR4POST). The casters install to the base plates of the racks using the pre-drilled holes as shown in the illustration below.