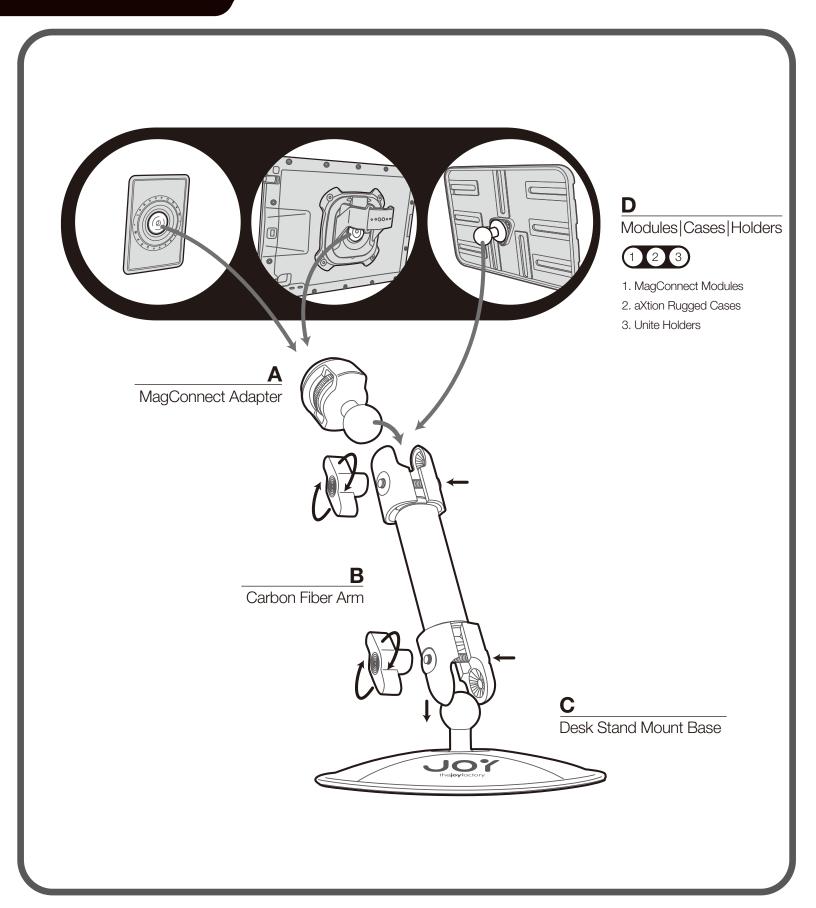

## **Desk Stand Mount**

Installation Guide

MagConnect Adapter

Carbon Fiber Arm

Desk Stand Mount Base

Modules | Cases | Holders Sold Separately