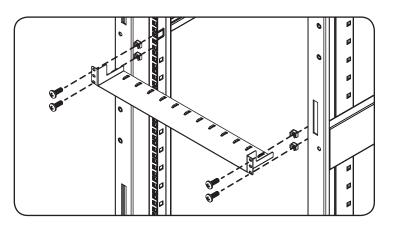

## Installation

Attach and secure the 1U cable manager tray to the front or rear vertical rails of the rack enclosure using four of the included M6 cage nuts and screws.

Tripp Lite has a policy of continuous improvement. Specifications are subject to change without notice.