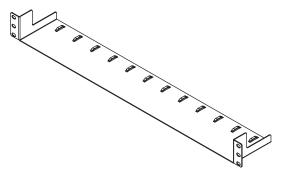

## Contents

1U Cable Manager Tray

M6 Cage Nuts (4)

M6 Screws (4)

## Installation

Attach and secure the 1U cable manager tray to the front or rear vertical rails of the rack enclosure using four of the included M6 cage nuts and screws.

Tripp Lite has a policy of continuous improvement. Specifications are subject to change without notice.