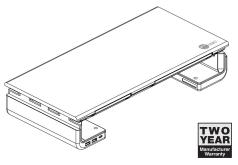

# Dear Valued Customer

(Just WANTED YOU TO KNOW)

# WE REALLY APPRECIATE YOUR PURACHASE

~thank you~

#### Features

- Sturdy structure supports loading up to 25Kg
- Adjustable width for user's preference
- Built-in mobile phone / tablet stand
- Support USB hub 2A & 1C (USB 3.0 speed)
- Support USB BC 1.2 charging (Max 5V/1.5A per port, total output 18W)

## Package contents

- Stylish Foldable Monitor Stand
- Power adapter 12/1.5A
- USB 3.0 cable Type-A to micro B 10 pin
- Quick start guide

### Layout



#### **Power & USB connection**





**Build-in mobile/tablet stands** 



#### Support

For more info or tech support **http://www.siig.com/support** 



## Stylish Foldable Monitor Stand with USB Hub

## **Quick Start Guide**