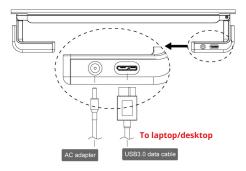

#### **Power & USB connection**

**Build-in mobile/tablet stands** 

## Package contents

- Stylish Foldable Monitor Stand
- Power adapter 12/1.5A
- USB 3.0 cable Type-A to micro B 10 pin
- Quick start guide