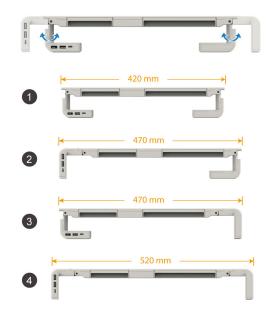

# Dear Valued Customer

(Just WANTED YOU TO KNOW)

# WE REALLY APPRECIATE YOUR PURACHASE

~thank you~

#### Features

- Sturdy structure supports loading up to 25Kg
- Adjustable width for user's preference
- Built-in mobile phone / tablet stand
- Support USB hub 2A & 1C (USB 3.0 speed)
- Support USB BC 1.2 charging (Max 5V/1.5A per port, total output 18W)

## Package contents

- Stylish Foldable Monitor Stand
- Power adapter 12/1.5A
- USB 3.0 cable Type-A to micro B 10 pin
- Quick start guide

### Layout



#### **Power & USB connection**





**Build-in mobile/tablet stands** 



#### Support

For more info or tech support **http://www.siig.com/support** 



## Stylish Foldable Monitor Stand with USB Hub

## **Quick Start Guide**