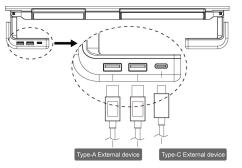

#### **Power & USB connection**

**Build-in mobile/tablet stands** 

#### Features

- Sturdy structure supports loading up to 25Kg
- Adjustable width for user's preference
- Built-in mobile phone / tablet stand
- Support USB hub 2A & 1C (USB 3.0 speed)
- Support USB BC 1.2 charging (Max 5V/1.5A per port, total output 18W)