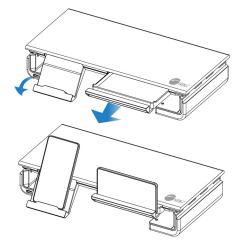

#### Features

- Sturdy structure supports loading up to 25Kg
- Adjustable width for user's preference
- Built-in mobile phone / tablet stand
- Support USB hub 2A & 1C (USB 3.0 speed)
- Support USB BC 1.2 charging (Max 5V/1.5A per port, total output 18W)