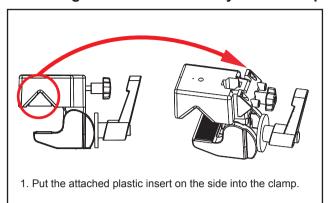

es and instructions as laid out in this instruction manual.



#### **Package Contents:**



#### Instructions:

#### 1.Attaching Foam Pad to Tablet Holder



Select the appropriate foam pad according to the thickness of your tablet (or tablet in its case), then press adhesive side into center of the tablet holder.

Use this table to determine the appropriate foam pad to use with your tablet.

**Note**: sizes refer to total tablet size with or without a case.

| Foam Pad<br>Thickness | Tablet<br>Thickness:  |  |
|-----------------------|-----------------------|--|
| 1mm                   | 0.67-1.06in / 17-27mm |  |
| 5mm                   | 0.51-0.91in / 13-23mm |  |
| 10mm                  | 0.31-0.71in / 8-18mm  |  |

#### 2.Installing Custom Flex Security Desk Clamp Mount to the Desk





#### 3.Installing Custom Flex Security Desk Clamp Mount to a Pole





#### 4. Adjusting the Flex Arm







2. Adjust the arms to your favorite position and then tighten the SCREW KNOB clockwise .

#### 5. Installing your Device and Adjusting the Tablet holder



1.Press quick release button on side of tablet holder to release the adjustable end.Insert tablet corner against the spring arm, then push adjustable arm down against opposite corner. Be sure it is as snug as possible.



2.Tablet holder rotates 360 degrees for custom viewing angles.

### SUPPORT@CTADIGITAL.COM