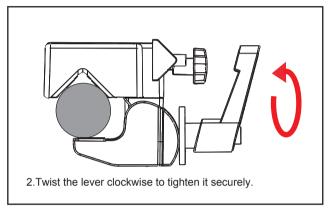

kage Contents:**



#### Instructions:

#### 1.Attaching Foam Pad to Tablet Holder



Select the appropriate foam pad according to the thickness of your tablet (or tablet in its case), then press adhesive side into center of the tablet holder.

Use this table to determine the appropriate foam pad to use with your tablet.

**Note**: sizes refer to total tablet size with or without a case.

| Foam Pad<br>Thickness | Tablet<br>Thickness:  |  |
|-----------------------|-----------------------|--|
| 1mm                   | 0.67-1.06in / 17-27mm |  |
| 5mm                   | 0.51-0.91in / 13-23mm |  |
| 10mm                  | 0.31-0.71in / 8-18mm  |  |

#### 2.Installing Custom Flex Security Desk Clamp Mount to the Desk





#### 3.Installing Custom Flex Security Desk Clamp Mount to a Pole





#### 4. Adjusting the Flex Arm







2. Adjust the arms to your favorite position and then tighten the SCREW KNOB clockwise .

#### 5. Installing your Device and Adjusting the Tablet holder



1.Press quick release button on side of tablet holder to release the adjustable end.Insert tablet corner against the spring arm, then push adjustable arm down against opposite corner. Be sure it is as snug as possible.



2.Tablet holder rotates 360 degrees for custom viewing angles.

### SUPPORT@CTADIGITAL.COM