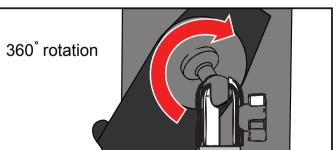

#### 5. Installing your Device and Adjusting the Tablet holder

1.Press quick release button on side of tablet holder to release the adjustable end.Insert tablet corner against the spring arm, then push adjustable arm down against opposite corner. Be sure it is as snug as possible.

2.Tablet holder rotates 360 degrees for custom viewing angles.