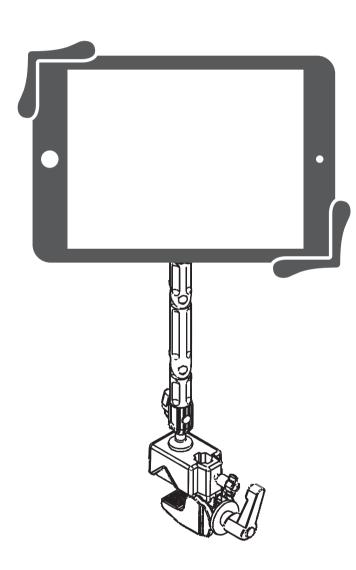

#### 5. Installing your Device and Adjusting the Tablet holder

1.Press quick release button on side of tablet holder to release the adjustable end.Insert tablet corner against the spring arm, then push adjustable arm down against opposite corner. Be sure it is as snug as possible.

2.Tablet holder rotates 360 degrees for custom viewing angles.