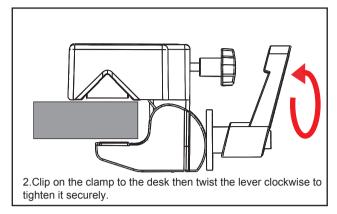

and instructions as laid out in this instruction manual.



#### **Package Contents:**



#### Instructions:

#### 1.Attaching Foam Pad to Tablet Holder



Select the appropriate foam pad according to the thickness of your tablet (or tablet in its case), then press adhesive side into center of the tablet holder.

Use this table to determine the appropriate foam pad to use with your tablet.

**Note**: sizes refer to total tablet size with or without a case.

| Foam Pad<br>Thickness | Tablet<br>Thickness:  |  |
|-----------------------|-----------------------|--|
| 1mm                   | 0.67-1.06in / 17-27mm |  |
| 5mm                   | 0.51-0.91in / 13-23mm |  |
| 10mm                  | 0.31-0.71in / 8-18mm  |  |

#### 2.Installing Custom Flex Security Desk Clamp Mount to the Desk





#### 3.Installing Custom Flex Security Desk Clamp Mount to a Pole





#### 4. Adjusting the Flex Arm







2. Adjust the arms to your favorite position and then tighten the SCREW KNOB clockwise .

#### 5. Installing your Device and Adjusting the Tablet holder



1.Press quick release button on side of tablet holder to release the adjustable end.Insert tablet corner against the spring arm, then push adjustable arm down against opposite corner. Be sure it is as snug as possible.



2.Tablet holder rotates 360 degrees for custom viewing angles.

### SUPPORT@CTADIGITAL.COM