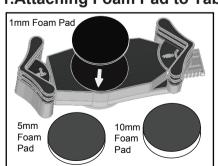

#### 1.Attaching Foam Pad to Tablet Holder

Select the appropriate foam pad according to the thickness of your tablet (or tablet in its case), then press adhesive side into center of the tablet holder.

Use this table to determine the appropriate foam pad to use with your tablet.

**Note**: sizes refer to total tablet size with or without a case.

| Foam Pad<br>Thickness | Tablet<br>Thickness:  |  |
|-----------------------|-----------------------|--|
| 1mm                   | 0.67-1.06in / 17-27mm |  |
| 5mm                   | 0.51-0.91in / 13-23mm |  |
| 10mm                  | 0.31-0.71in / 8-18mm  |  |