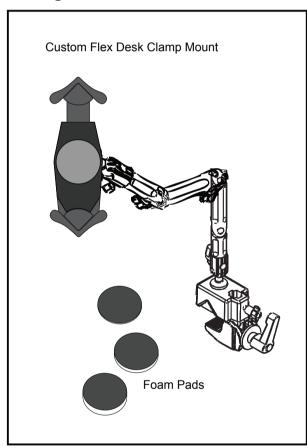

# PAD-CFDCM

## **Custom Flex Desk Clamp Mount**

for 7-14 Inch Tablets
INSTRUCTION MANUAL

Thank you for choosing CTA Digital's product. We hope that you will enjoy using it. Please follow the guidelines and instructions as laid out in this instruction manual.



#### **Package Contents:**



#### Instructions:

#### 1.Attaching Foam Pad to Tablet Holder



Select the appropriate foam pad according to the thickness of your tablet (or tablet in its case), then press adhesive side into center of the tablet holder.

Use this table to determine the appropriate foam pad to use with your tablet.

**Note**: sizes refer to total tablet size with or without a case.

| Foam Pad<br>Thickness | Tablet<br>Thickness:  |  |
|-----------------------|-----------------------|--|
| 1mm                   | 0.67-1.06in / 17-27mm |  |
| 5mm                   | 0.51-0.91in / 13-23mm |  |
| 10mm                  | 0.31-0.71in / 8-18mm  |  |

#### 2.Installing Custom Flex Security Desk Clamp Mount to the Desk





#### 3.Installing Custom Flex Security Desk Clamp Mount to a Pole





#### 4. Adjustin