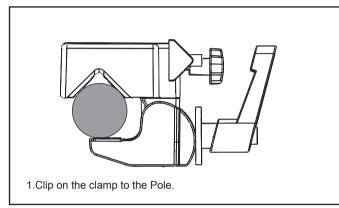

ackage Contents:**



#### Instructions:

#### 1.Attaching Foam Pad to Tablet Holder



Select the appropriate foam pad according to the thickness of your tablet (or tablet in its case), then press adhesive side into center of the tablet holder.

Use this table to determine the appropriate foam pad to use with your tablet.

**Note**: sizes refer to total tablet size with or without a case.

| Foam Pad<br>Thickness | Tablet<br>Thickness:  |  |
|-----------------------|-----------------------|--|
| 1mm                   | 0.67-1.06in / 17-27mm |  |
| 5mm                   | 0.51-0.91in / 13-23mm |  |
| 10mm                  | 0.31-0.71in / 8-18mm  |  |

#### 2.Installing Custom Flex Security Desk Clamp Mount to the Desk





#### 3.Installing Custom Flex Security Desk Clamp Mount to a Pole





#### 4. Adjusting the Flex Arm







2. Adjust the arms to your favorite position and then tighten the SCREW KNOB clockwise .

#### 5. Installing your Device and Adjusting the Tablet holder



1.Press quick release button on side of tablet holder to release the adjustable end.Insert tablet corner against the spring arm, then push adjustable arm down against opposite corner. Be sure it is as snug as possible.



2.Tablet holder rotates 360 degrees for custom viewing angles.

### SUPPORT@CTADIGITAL.COM