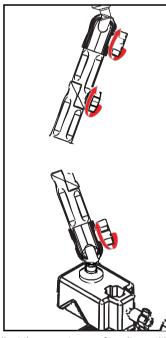

#### 5. Installing your Device and Adjusting the Tablet holder

1.Press quick release button on side of tablet holder to release the adjustable end.Insert tablet corner against the spring arm, then push adjustable arm down against opposite corner. Be sure it is as snug as possible.

2.Tablet holder rotates 360 degrees for custom viewing angles.