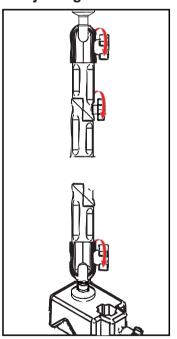

#### 4. Adjusting the Flex Arm

2. Adjust the arms to your favorite position and then tighten the SCREW KNOB clockwise .