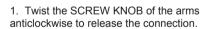

#### 4. Adjusting the Flex Arm

2. Adjust the arms to your favorite position and then tighten the SCREW KNOB clockwise .