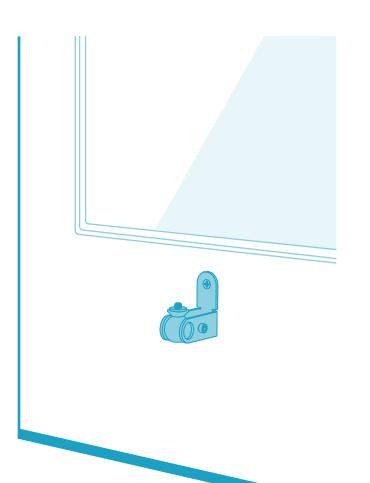

H583 - ADA Camera Mount for Huddly GO & Huddly IQ



# **IN THE BOX**

- **1 x** ADA Camera Mount
- **B** 1x Wall Achor
- **6** 1 x Hex Key, 5/32"
- **1** x Mounting Screw





## **TOOLS NEEDED**



# COMPONENTS NEEDED (Not Included)



Huddly GO & Huddly IQ



2m USB 3.0 Huddle Room/ Desktop Cable

If you have any questions, please contact service@hecklerdesign.com.

#### **Locate mounting position**







#### Install the wall anchor











# **Optional**

#### Mark and drill the hole









#### Important:

Drill a 1/2-inch hole for the cable to pass through the wall.



# **Optional**

### Route the USB-C cable through the wall







#### **Fasten the ADA Camera Mount**













#### Install the Huddly GO or Huddly IQ







**1.** Connect the USB-C cable to Huddly GO or Huddly IQ Camera.



**2.** Fasten the camera to the ADA Camera Mount with the hex key.



#### Adjust and set camera orientation.



Loosen the screw with the hex hey to adjust camera orientation, and then tighten it.