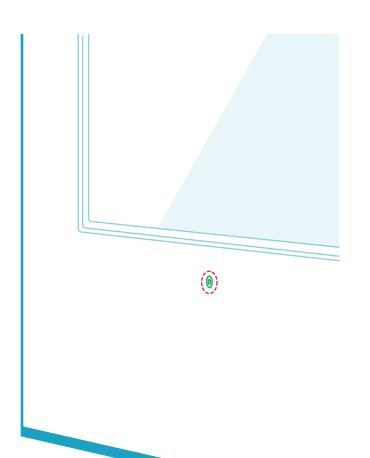

H583 - ADA Camera Mount for Huddly GO & Huddly IQ



# **IN THE BOX**

- **1 x** ADA Camera Mount
- **B** 1x Wall Achor
- **6** 1 x Hex Key, 5/32"
- **1** x Mounting Screw





## **TOOLS NEEDED**



# COMPONENTS NEEDED (Not Included)



Huddly GO & Huddly IQ



2m USB 3.0 Huddle Room/ Desktop Cable

If you have any questions, please contact service@hecklerdesign.com.

#### **Locate mounting position**







#### Install the wall anchor











# **Optional**

#### Mark and drill the hole









#### Important:

Drill a 1/2-inch hole for the cable to pass through the wall.



# **Optional**

### Route the USB-C cable through the wall







#### **Fasten the ADA Camera Mount**













#### Install the Huddly GO or Huddly IQ







**1.** Connect the USB-C cable to Huddly GO or Huddly IQ Camera.



**2.** Fasten the camera to the ADA Camera Mount with the hex key.



#### Adjust and set camera orientation.



Loosen the screw with the hex hey to adjust camera orientation, and then tighten it.