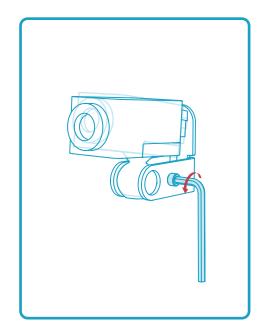

#### Adjust and set camera orientation.

Loosen the screw with the hex hey to adjust camera orientation, and then tighten it.