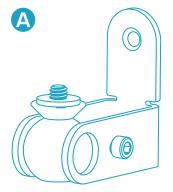

# **IN THE BOX**

- **1 x** ADA Camera Mount
- **B** 1x Wall Achor
- **6** 1 x Hex Key, 5/32"
- **1** x Mounting Screw