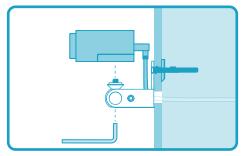

Mount for Huddly GO & Huddly IQ



# **IN THE BOX**

- **1 x** ADA Camera Mount
- **B** 1x Wall Achor
- **6** 1 x Hex Key, 5/32"
- **1** x Mounting Screw





## **TOOLS NEEDED**



# COMPONENTS NEEDED (Not Included)



Huddly GO & Huddly IQ



2m USB 3.0 Huddle Room/ Desktop Cable

If you have any questions, please contact service@hecklerdesign.com.

#### **Locate mounting position**







#### Install the wall anchor











# **Optional**

#### Mark and drill the hole









#### Important:

Drill a 1/2-inch hole for the cable to pass through the wall.



# **Optional**

### Route the USB-C cable through the wall







#### **Fasten the ADA Camera Mount**













#### Install the Huddly GO or Huddly IQ







**1.** Connect the USB-C cable to Huddly GO or Huddly IQ Camera.



**2.** Fasten the camera to the ADA Camera Mount with the hex key.



#### Adjust and set camera orientation.



Loosen the screw with the hex hey to adjust camera orientation, and then tighten it.