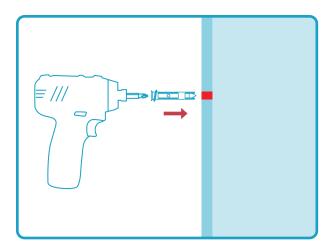

#### Mark and drill the hole

#### Important:

Drill a 1/2-inch hole for the cable to pass through the wall.