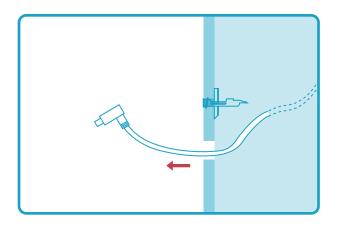

H583 - ADA Camera Mount for Huddly GO & Huddly IQ



# **IN THE BOX**

- **1 x** ADA Camera Mount
- **B** 1x Wall Achor
- **6** 1 x Hex Key, 5/32"
- **1** x Mounting Screw





## **TOOLS NEEDED**



# COMPONENTS NEEDED (Not Included)



Huddly GO & Huddly IQ



2m USB 3.0 Huddle Room/ Desktop Cable

If you have any questions, please contact service@hecklerdesign.com.

#### **Locate mounting position**







#### Install the wall anchor











# **Optional**

#### Mark and drill the hole









#### Important:

Drill a 1/2-inch hole for the cable to pass through the wall.



# **Optional**

### Route the USB-C cable through the wall







#### **Fasten the ADA Camera Mount**













#### Install the Huddly GO or Huddly IQ







**1.** Connect the USB-C cable to Huddly GO or Huddly IQ Camera.



**2.** Fasten the camera to the ADA Camera Mount with the hex key.



#### Adjust and set camera orientation.



Loosen the screw with the hex hey to adjust camera orientation, and then tighten it.