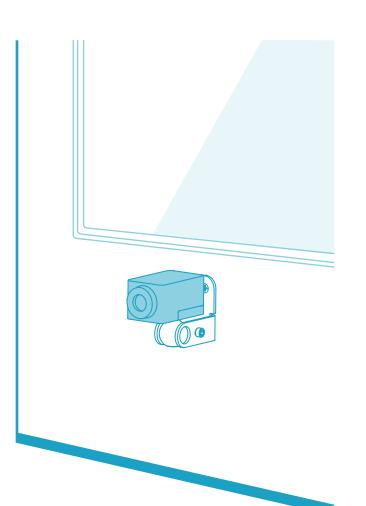

#### Install the Huddly GO or Huddly IQ

**1.** Connect the USB-C cable to Huddly GO or Huddly IQ Camera.

**2.** Fasten the camera to the ADA Camera Mount with the hex key.