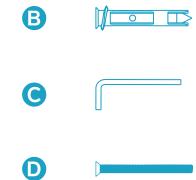

# **IN THE BOX**

- **1 x** ADA Camera Mount
- **B** 1x Wall Achor
- **6** 1 x Hex Key, 5/32"
- **1** x Mounting Screw