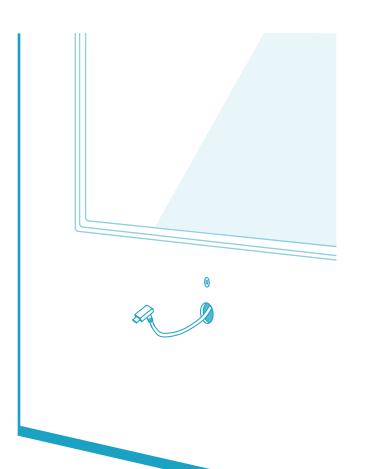

H583 - ADA Camera Mount for Huddly GO & Huddly IQ



# **IN THE BOX**

- **1 x** ADA Camera Mount
- **B** 1x Wall Achor
- **6** 1 x Hex Key, 5/32"
- **1** x Mounting Screw





## **TOOLS NEEDED**



# COMPONENTS NEEDED (Not Included)



Huddly GO & Huddly IQ



2m USB 3.0 Huddle Room/ Desktop Cable

If you have any questions, please contact service@hecklerdesign.com.

#### **Locate mounting position**







#### Install the wall anchor











# **Optional**

#### Mark and drill the hole









#### Important:

Drill a 1/2-inch hole for the cable to pass through the wall.



# **Optional**

### Route the USB-C cable through the wall







#### **Fasten the ADA Camera Mount**













#### Install the Huddly GO or Huddly IQ







**1.** Connect the USB-C cable to Huddly GO or Huddly IQ Camera.



**2.** Fasten the camera to the ADA Camera Mount with the hex key.



#### Adjust and set camera orientation.



Loosen the screw with the hex hey to adjust camera orientation, and then tighten it.