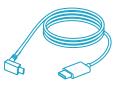

# COMPONENTS NEEDED (Not Included)

Huddly GO & Huddly IQ

2m USB 3.0 Huddle Room/ Desktop Cable

If you have any questions, please contact service@hecklerdesign.com.

### Route the USB-C cable through the wall