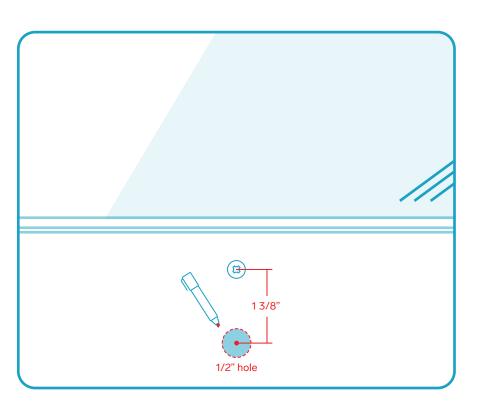

#### Mark and drill the hole

#### Important:

Drill a 1/2-inch hole for the cable to pass through the wall.