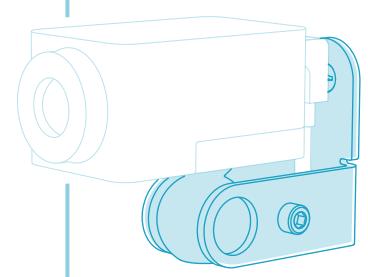

#### Install the Huddly GO or Huddly IQ

**1.** Connect the USB-C cable to Huddly GO or Huddly IQ Camera.

**2.** Fasten the camera to the ADA Camera Mount with the hex key.

#### Adjust and set camera orientation.

Loosen the screw with the hex hey to adjust camera orientation, and then tighten it.