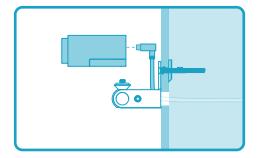

H583 - ADA Camera Mount for Huddly GO & Huddly IQ



# **IN THE BOX**

- **1 x** ADA Camera Mount
- **B** 1x Wall Achor
- **6** 1 x Hex Key, 5/32"
- **1** x Mounting Screw





## **TOOLS NEEDED**



# COMPONENTS NEEDED (Not Included)



Huddly GO & Huddly IQ



2m USB 3.0 Huddle Room/ Desktop Cable

If you have any questions, please contact service@hecklerdesign.com.

#### **Locate mounting position**







#### Install the wall anchor











# **Optional**

#### Mark and drill the hole









#### Important:

Drill a 1/2-inch hole for the cable to pass through the wall.



# **Optional**

### Route the USB-C cable through the wall







#### **Fasten the ADA Camera Mount**













#### Install the Huddly GO or Huddly IQ







**1.** Connect the USB-C cable to Huddly GO or Huddly IQ Camera.



**2.** Fasten the camera to the ADA Camera Mount with the hex key.



#### Adjust and set camera orientation.



Loosen the screw with the hex hey to adjust camera orientation, and then tighten it.