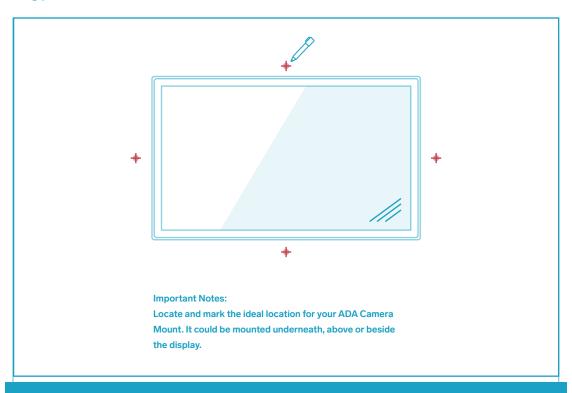

H583 - ADA Camera Mount for Huddly GO & Huddly IQ



# **IN THE BOX**

- **1 x** ADA Camera Mount
- **B** 1x Wall Achor
- **6** 1 x Hex Key, 5/32"
- **1** x Mounting Screw





## **TOOLS NEEDED**



# COMPONENTS NEEDED (Not Included)



Huddly GO & Huddly IQ



2m USB 3.0 Huddle Room/ Desktop Cable

If you have any questions, please contact service@hecklerdesign.com.

#### **Locate mounting position**







#### Install the wall anchor











# **Optional**

#### Mark and drill the hole









#### Important:

Drill a 1/2-inch hole for the cable to pass through the wall.



# **Optional**

### Route the USB-C cable through the wall







#### **Fasten the ADA Camera Mount**













#### Install the Huddly GO or Huddly IQ







**1.** Connect the USB-C cable to Huddly GO or Huddly IQ Camera.



**2.** Fasten the camera to the ADA Camera Mount with the hex key.



#### Adjust and set camera orientation.



Loosen the screw with the hex hey to adjust camera orientation, and then tighten it.