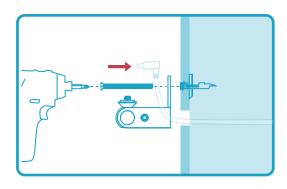

#### Mark and drill the hole

#### Important:

Drill a 1/2-inch hole for the cable to pass through the wall.