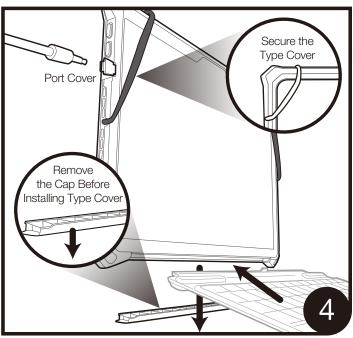

# ation edge+ MP — Installation Guide —



## ation edge+ MP

Installation Guide Guide d'installation ご利用ガイド

Separate the back cover beginning from the gap on the left bottom side between the plastic frame and back cover







#### **ation** VESA MP Module



360° Rotating Hand Strap



MagConnect Mount Compatible



**Carrying Handle** 



**Hanging Notch** 





### **Cleaning Instructions** for aXtion Edge

We recommend cleaning the case after every use cycle. Most hospital-grade disinfectantwipes with high alcohol concentrate are safe to use on the **aXtion Edge** case. A few that we recommend are:

- Sani-Cloth AF3
- Super Sani-Cloth
- Cavi-Wipes
- Clorox Healthcare Bleach Germicidal Wipes
- Oxivir TB

#### Follow these steps:

- 1. Clean the back cover with a hospital-grade wipe, using a small stroking motion. Pay special attention to the crevices.
- 2. Use a new hospital-grade wipe to clean the front cover and screen protector.
- 3. Let the case air dry before using.

### Internal cleaning may be done a