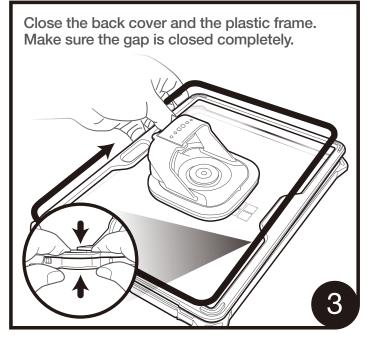

## ation edge+ MP

Installation Guide Guide d'installation ご利用ガイド

Separate the back cover beginning from the gap on the left bottom side between the plastic frame and back cover