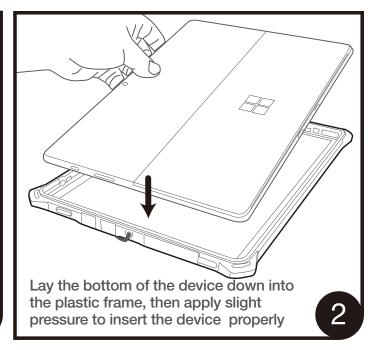

## ation edge+ MP

Installation Guide Guide d'installation ご利用ガイド

Separate the back cover beginning from the gap on the left bottom side between the plastic frame and back cover