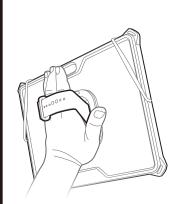

## ation edge+ MP

Installation Guide Guide d'installation ご利用ガイド

Separate the back cover beginning from the gap on the left bottom side between the plastic frame and back cover