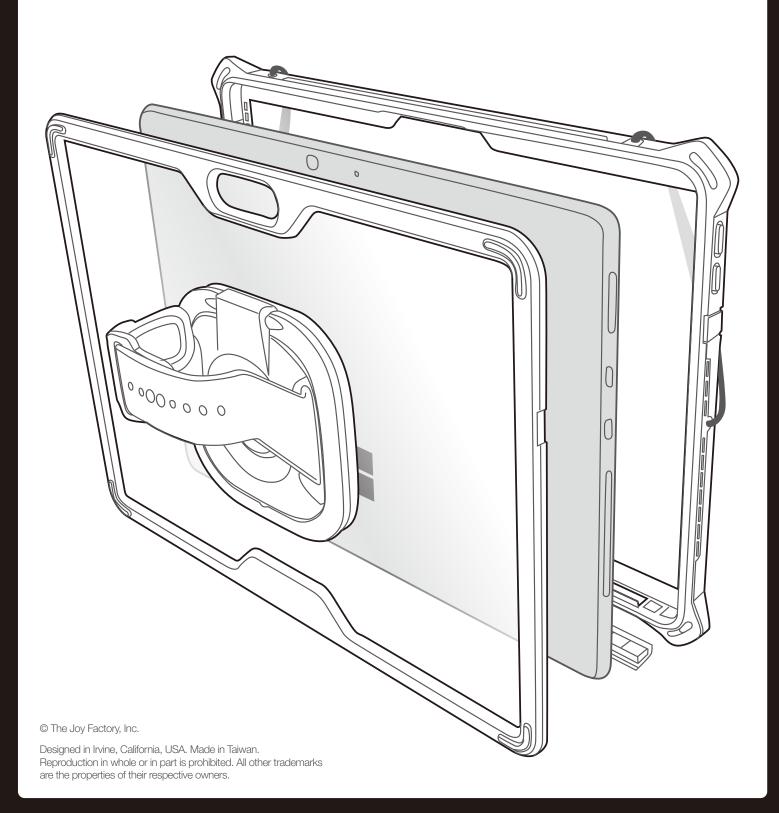

#### **ation** VESA MP Module

360° Rotating Hand Strap

MagConnect Mount Compatible

**Carrying Handle** 

**Hanging Notch** 