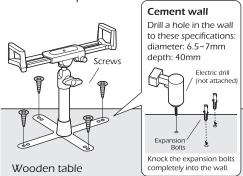

### How to fix the base

The base can be fixed to the desktop or wall as shown in the picture