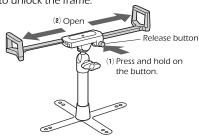

## How to install a tablet PC

1. Press and hold on the release button to unlock the frame.

2. Install the tablet PC on the frame.

3. Adjust the frame to fit your tablet PC.