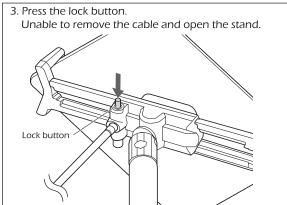

**Security VESA and Wall Mount**

for 7-14 Inch Tablets USER MANUAL - PAD-SVWMBXL



## How to install a tablet PC

1. Press and hold on the release button to unlock the frame.



2. Install the tablet PC on the frame.



3. Adjust the frame to fit your tablet PC.



#### Adjustable Angle

Loosen the knob to adjust the angle.



- Pay attention to the bracket sliding when adjusting. Recommended to hold the frame with one hand and loosen the knob to adjust the angle.
  - Please tighten the knob after adjusting the angle.

# Can adjust thickness with foam pad

Use the sponge to adjust the thickness between the tablet and the stand.





### Paste method

1. Tear off the backing paper on the foam pad.





Backing

paper





#### How to lock the stand with cable

#### Locking method









# \*Disclaimer - Ball Joint Warning



DO NOT attempt to adjust, tilt, or rotate any ball socket joints while it is fully tightened. Any such action will result in possible damage and loss of integrity of product functioning at full capacity. Manufacturer will not be responsible for any such actions by any person.

#### Unlocking method









### How to fix the base

The base can be fixed to the desktop or wall as shown in the picture