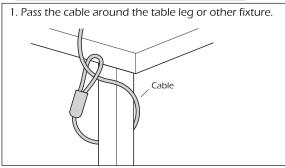

# **Security VESA and Wall Mount**

for 7-14 Inch Tablets USER MANUAL - PAD-SVWMBXL



## How to install a tablet PC

1. Press and hold on the release button to unlock the frame.



2. Install the tablet PC on the frame.



3. Adjust the frame to fit your tablet PC.



#### Adjustable Angle

Loosen the knob to adjust the angle.



- Pay attention to the bracket sliding when adjusting. Recommended to hold the frame with one hand and loosen the knob to adjust the angle.
  - Please tighten the knob after adjusting the angle.

# Can adjust thickness with foam pad

Use the sponge to adjust the thickness between the tablet and the stand.





### Paste method

1. Tear off the backing paper on the foam pad.





Backing

paper





#### How to lock the stand with cable

#### Locking method









# \*Disclaimer - Ball Joint Warning



DO NOT attempt to adjust, tilt, or rotate any ball socket joints while it is fully tightened. Any such action will result in possible damage and loss of integrity of product functioning at full capacity. Manufacturer will not be responsible for any such actions by any person.

#### Unlocking method









### How to fix the base

The base can be fixed to the desktop or wall as shown in the picture