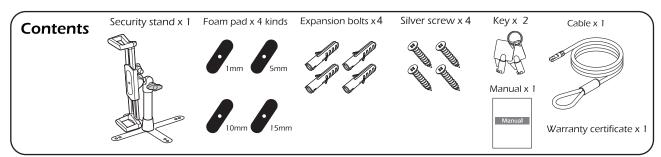

# **Security VESA and Wall Mount**

for 7-14 Inch Tablets USER MANUAL - PAD-SVWMBXL