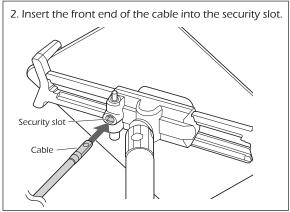

# **Security VESA and Wall Mount**

for 7-14 Inch Tablets USER MANUAL - PAD-SVWMBXL



## How to install a tablet PC

1. Press and hold on the release button to unlock the frame.



2. Install the tablet PC on the frame.



3. Adjust the frame to fit your tablet PC.



#### Adjustable Angle

Loosen the knob to adjust the angle.



- Pay attention to the bracket sliding when adjusting. Recommended to hold the frame with one hand and loosen the knob to adjust the angle.
  - Please tighten the knob after adjusting the angle.

# Can adjust thickness with foam pad

Use the sponge to adjust the thickness between the tablet and the stand.





### Paste method

1. Tear off the backing paper on the foam pad.





Backing

paper





#### How to lock the stand with cable

#### Locking method









# \*Disclaimer - Ball Joint Warning



DO NOT attempt to adjust, tilt, or rotate any ball socket joints while it is fully tightened. Any such action will result in possible damage and loss of integrity of product functioning at full capacity. Manufacturer will not be responsible for any such actions by any person.

#### Unlocking method









### How to fix the base

The base can be fixed to the desktop or wall as shown in the picture