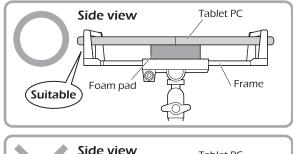

# Can adjust thickness with foam pad

Use the sponge to adjust the thickness between the tablet and the stand.