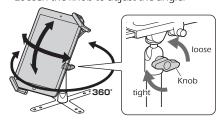

#### Adjustable Angle

Loosen the knob to adjust the angle.

- Pay attention to the bracket sliding when adjusting. Recommended to hold the frame with one hand and loosen the knob to adjust the angle.
  - Please tighten the knob after adjusting the angle.