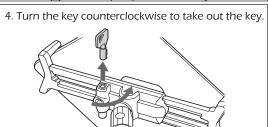

to the bracket sliding when adjusting. Recommended to hold the frame with one hand and loosen the knob to adjust the angle.
  - Please tighten the knob after adjusting the angle.

# Can adjust thickness with foam pad

Use the sponge to adjust the thickness between the tablet and the stand.





### Paste method

1. Tear off the backing paper on the foam pad.





Backing

paper





#### How to lock the stand with cable

#### Locking method









# \*Disclaimer - Ball Joint Warning



DO NOT attempt to adjust, tilt, or rotate any ball socket joints while it is fully tightened. Any such action will result in possible damage and loss of integrity of product functioning at full capacity. Manufacturer will not be responsible for any such actions by any person.

#### Unlocking method









### How to fix the base

The base can be fixed to the desktop or wall as shown in the picture