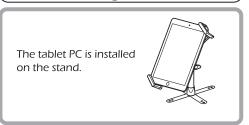

## How to install a tablet PC

1. Press and hold on the release button to unlock the frame.

2. Install the tablet PC on the frame.

3. Adjust the frame to fit your tablet PC.