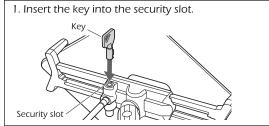

ntion to the bracket sliding when adjusting. Recommended to hold the frame with one hand and loosen the knob to adjust the angle.
  - Please tighten the knob after adjusting the angle.

# Can adjust thickness with foam pad

Use the sponge to adjust the thickness between the tablet and the stand.





### Paste method

1. Tear off the backing paper on the foam pad.





Backing

paper





#### How to lock the stand with cable

#### Locking method









# \*Disclaimer - Ball Joint Warning



DO NOT attempt to adjust, tilt, or rotate any ball socket joints while it is fully tightened. Any such action will result in possible damage and loss of integrity of product functioning at full capacity. Manufacturer will not be responsible for any such actions by any person.

#### Unlocking method









### How to fix the base

The base can be fixed to the desktop or wall as shown in the picture