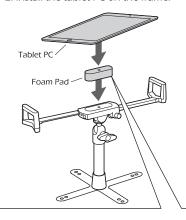

## How to install a tablet PC

1. Press and hold on the release button to unlock the frame.

2. Install the tablet PC on the frame.

3. Adjust the frame to fit your tablet PC.

# Can adjust thickness with foam pad

Use the sponge to adjust the thickness between the tablet and the stand.