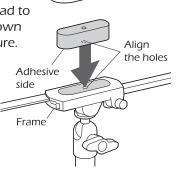

### Paste method

1. Tear off the backing paper on the foam pad.

Backing

paper