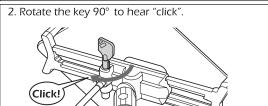

ion to the bracket sliding when adjusting. Recommended to hold the frame with one hand and loosen the knob to adjust the angle.
  - Please tighten the knob after adjusting the angle.

# Can adjust thickness with foam pad

Use the sponge to adjust the thickness between the tablet and the stand.





### Paste method

1. Tear off the backing paper on the foam pad.





Backing

paper





#### How to lock the stand with cable

#### Locking method









# \*Disclaimer - Ball Joint Warning



DO NOT attempt to adjust, tilt, or rotate any ball socket joints while it is fully tightened. Any such action will result in possible damage and loss of integrity of product functioning at full capacity. Manufacturer will not be responsible for any such actions by any person.

#### Unlocking method









### How to fix the base

The base can be fixed to the desktop or wall as shown in the picture