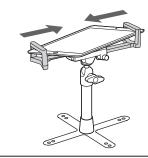

## How to install a tablet PC

1. Press and hold on the release button to unlock the frame.

2. Install the tablet PC on the frame.

3. Adjust the frame to fit your tablet PC.

#### Adjustable Angle

Loosen the knob to adjust the angle.

- Pay attention to the bracket sliding when adjusting. Recommended to hold the frame with one hand and loosen the knob to adjust the angle.
  - Please tighten the knob after adjusting the angle.