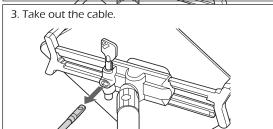

n to the bracket sliding when adjusting. Recommended to hold the frame with one hand and loosen the knob to adjust the angle.
  - Please tighten the knob after adjusting the angle.

# Can adjust thickness with foam pad

Use the sponge to adjust the thickness between the tablet and the stand.





### Paste method

1. Tear off the backing paper on the foam pad.





Backing

paper





#### How to lock the stand with cable

#### Locking method









# \*Disclaimer - Ball Joint Warning



DO NOT attempt to adjust, tilt, or rotate any ball socket joints while it is fully tightened. Any such action will result in possible damage and loss of integrity of product functioning at full capacity. Manufacturer will not be responsible for any such actions by any person.

#### Unlocking method









### How to fix the base

The base can be fixed to the desktop or wall as shown in the picture