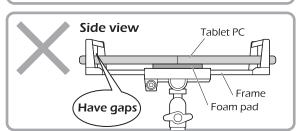

# Can adjust thickness with foam pad

Use the sponge to adjust the thickness between the tablet and the stand.