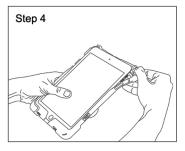

STEP 4: Starting at a corner, re-apply sillicone jacket around the back portion of the hard case

STEP 5: Re-insert the front frame back on. Make sure you go around the perimeter of the case and clip all the clips securely and tight.