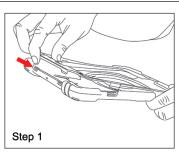

### 1. How to insert tablet into case

STEP 1: Peel away plastic frame starting with the bottom of the case as shown to the left. Work your way around the

perimeter, unclipping the

frame where there are clips.