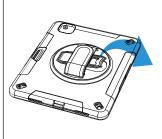

# 2. How to flip out kickstand

2A. Locate kickstand at case rear and fold out underneath strap.