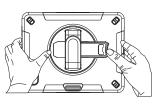

# 2. How to flip out kickstand

2A. Locate kickstand at case rear and fold out underneath strap.

## 3. How to use in handheld

\*\*Tablet Not Included

3A. Identify velcro handstrap and adjust to fitted size. Insert your hand as shown and you're ready for a mobile held setup.

2B. Display tablet at desired viewing angle.