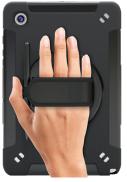

## 3. How to use in handheld

\*\*Tablet Not Included

3A. Identify velcro handstrap and adjust to fitted size. Insert your hand as shown and you're ready for a mobile held setup.

2B. Display tablet at desired viewing angle.