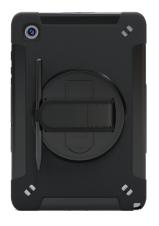

#### **TABLET CASE FEATURES**

Impact Case to Protect your iPad

Carry Strap Hooks at 3 Corners

## 3. How to use in handheld

\*\*Tablet Not Included

3A. Identify velcro handstrap and adjust to fitted size. Insert your hand as shown and you're ready for a mobile held setup.

2B. Display tablet at desired viewing angle.