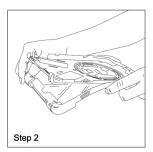

STEP 2: Starting at a corner of the case, peel away the sillicone jacket. Work your way around until only the back half of the hard case remains

STEP 3: Insert tablet into the back portion of the hard case