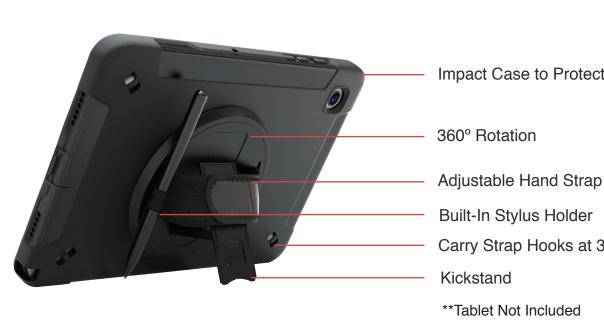

#### **TABLET CASE FEATURES**

Impact Case to Protect your iPad

Carry Strap Hooks at 3 Corners

# 2. How to flip out kickstand

2A. Locate kickstand at case rear and fold out underneath strap.

## 3. How to use in handheld

\*\*Tablet Not Included

3A. Identify velcro handstrap and adjust to fitted size. Insert your hand as shown and you're ready for a mobile held setup.

2B. Display tablet at desired viewing angle.