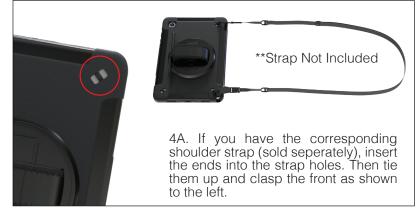

ket. Work your way around until only the back half of the hard case remains



STEP 3: Insert tablet into the back portion of the hard case



STEP 4: Starting at a corner, re-apply sillicone jacket around the back portion of the hard case



STEP 5: Re-insert the front frame back on. Make sure you go around the perimeter of the case and clip all the clips securely and tight.

# 2. How to flip out kickstand



2A. Locate kickstand at case rear and fold out underneath strap.

## 3. How to use in handheld



\*\*Tablet Not Included





3A. Identify velcro handstrap and adjust to fitted size. Insert your hand as shown and you're ready for a mobile held setup.

2B. Display tablet at desired viewing angle.



2C. Press kickstand back in to return to handheld mode.

# 4. Attaching carry strap