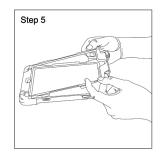

STEP 4: Starting at a corner, re-apply sillicone jacket around the back portion of the hard case

STEP 5: Re-insert the front frame back on. Make sure you go around the perimeter of the case and clip all the clips securely and tight.