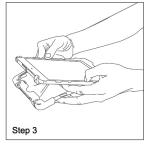

STEP 2: Starting at a corner of the case, peel away the sillicone jacket. Work your way around until only the back half of the hard case remains

STEP 3: Insert tablet into the back portion of the hard case