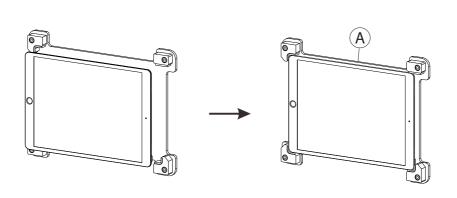

### 2.Inserting the tablet:

2A. Using one of the compatible listed tablets, insert into the foam adapters for a secure and tight fit. Insert tablet in back part of enclosure (A) as shown. Watch out orientation of tablet.