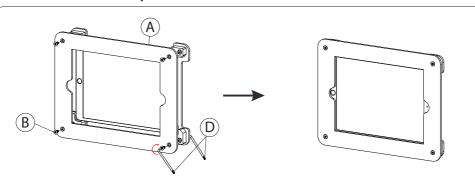

## 1.Removing enclosure top:

1A. Align the security star keys x2 (D) and insert it one in the front screw (B) and one in the Back screw (C) as shown.

1B.While holding the back security star key (D) tight in place Turn the front security star key (D) counter clock-wise until all 4 Screws(B) are unscrewed.

1C. Separate front part of enclosure (A) as shown.

#### 3. Attach enclosure top:

3A. Take the detached enclosure top (A), align the corner holes with the bottom portion. Then use the provided security star key (D), turn in clock-wise the star screws until securely tightened while holding the security star key (D) on the other side with your other hand. Screw in until securely tightened.