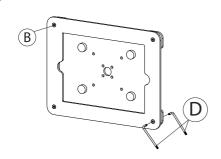

## 1.Removing enclosure top:

1A. Align the security star keys x2 (D) and insert it one in the front screw (B) and one in the Back screw (C) as shown.

1B.While holding the back security star key (D) tight in place Turn the front security star key (D) counter clock-wise until all 4 Screws(B) are unscrewed.