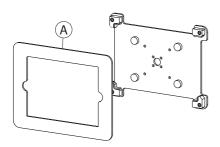

### 2.Inserting the tablet:

2A. Using one of the compatible listed tablets, insert into the foam adapters for a secure and tight fit. Insert tablet in back part of enclosure (A) as shown. Watch out orientation of tablet.