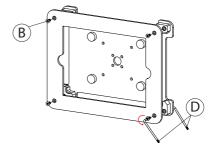

## 1.Removing enclosure top:

1A. Align the security star keys x2 (D) and insert it one in the front screw (B) and one in the Back screw (C) as shown.

1B.While holding the back security star key (D) tight in place Turn the front security star key (D) counter clock-wise until all 4 Screws(B) are unscrewed.

1C. Separate front part of enclosure (A) as shown.