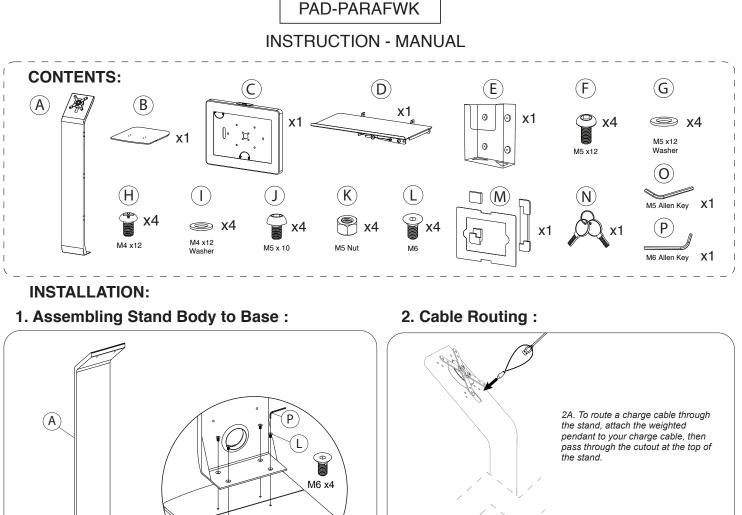

# **Premium Locking Floor Stand Kiosk** w/ Universal Security Enclosure, Keyboard Tray and Storage Compartment (White)



2B. When the cable reaches the bottom of the stand, pull through the hole at the stand back and remove the weighted pendant as shown. 1A. Allign the holes on the stand (A) with holes on the base (B) and turn in screws (L) with provided allen tool (P) until securely tightened. Shown above.

( **B** 

3. Assembling Enclosure to Stand :

### 4. Inserting Tablet into Enclosure :



### 5. Optional - Placing Sheet Insert into Enclosure :



5A. Lay-in correct masking insert from bundle (M) as needed the correct fitted look for your device.

#### 6. Removing Back covers :



6A. When installing device into enclosure (C), identify where the camera is. Then simply remove and pop out the cover prior to mounting or setting up tablet to properly expose camera.

## 8. Setting up Keyboard Tray to Flo