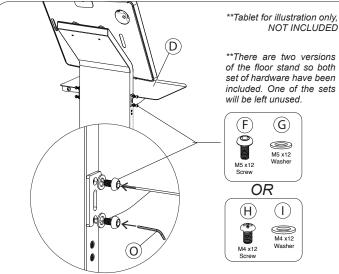

## 8. Setting up Keyboard Tray to Floor Stand :

8A. Place keyboard tray (D) on the side holes of stand at desired height and turn in Screws and washers(F,G or H,I) with the provided allen tool (O) until securely tightened. Shown above.