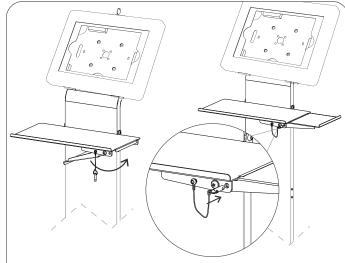

### 9. Expanding or Stowing Tray Extension

9A. If not extended, find the tray extension on the underneath of the main tray body. Firmly adjust and fold out tray extension. Insert metal rod component into hole as shown to securely lock extension piece in place. When stowing away, you need to remove rod first, then fold up by rotating around the joint.