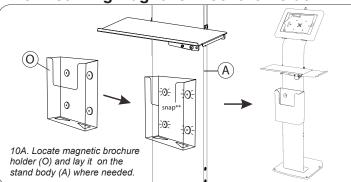

#### 10. Mounting Magnetic Brochure Holder :

5B. Close and lock enclosure afterwards and you're set