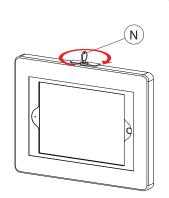

### 7. Setting up Security :

 $(\mathbf{M})$ 

\*\*Tablet for illustration only, NOT INCLUDED

7A. Once the tablet device is set up, close the front lid of the enclosure (A).

7B. Insert the key (N) in the keyhole on top of enclosure, and turn clockwise to lock the enclosure in place.