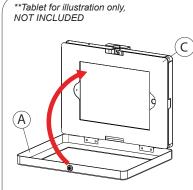

### 7. Setting up Security :

 $(\mathbf{M})$ 

\*\*Tablet for illustration only, NOT INCLUDED

7A. Once the tablet device is set up, close the front lid of the enclosure (A).

7B. Insert the key (N) in the keyhole on top of enclosure, and turn clockwise to lock the enclosure in place.