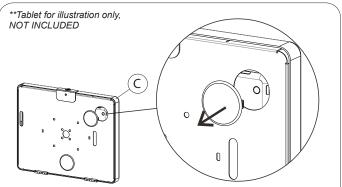

#### 6. Removing Back covers :

6A. When installing device into enclosure (C), identify where the camera is. Then simply remove and pop out the cover prior to mounting or setting up tablet to properly expose camera.