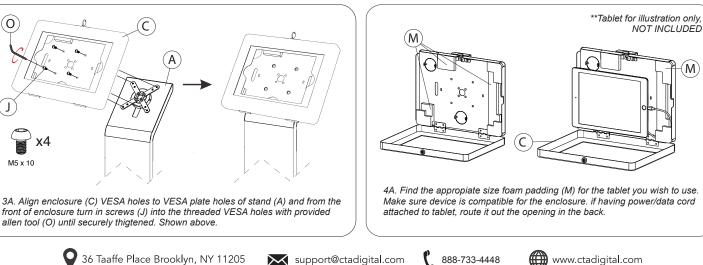

( **B** 

3. Assembling Enclosure to Stand :

### 4. Inserting Tablet into Enclosure :

#### 6. Removing Back covers :

6A. When installing device into enclosure (C), identify where the camera is. Then simply remove and pop out the cover prior to mounting or setting up tablet to properly expose camera.